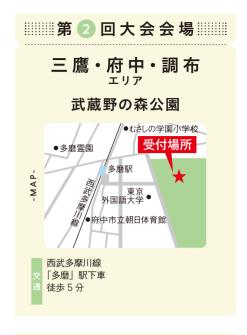

#### 第2回大会

三鷹・府中・調布 エリア

#### スタート・ゴール会場

武蔵野の森公園 開催日/9月14日(十)

事前申込締切/8月26日(月)

# 武蔵野台地と祈りの道を歩く

Aコース 味の素スタジアム~大國魂神社~東長沼~矢野口~深大寺を巡るコース

B=-ス 味の素スタジアム~押立町~多摩川緑地~調布~深大寺を巡るコース

Cコース 味の素スタジアム~上石原~深大寺を巡るコース

ガイドウォークコース こどもとウォークコース