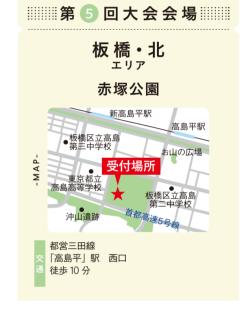

#### 第5回大会

板橋•北

スタート・ゴール会場

赤塚公園

開催日/12月7日(土)

事前申込締切/11月18日(月)

# 古の中山道宿場町 歴史の跡を歩く

A=-ス 新高島平~浮間舟渡~北赤羽~赤羽岩渕~本蓮沼~志村一里塚~ 田柄川緑道~下赤塚を巡るコース

Bコース 新高島平~西台~若木~田柄川緑道~下赤塚を巡るコース

Cコース 六の橋~不動通り~徳丸~下赤塚を巡るコース

ガイドウォークコース ネイチャーウォークコース こどもとウォークコース

※第5回大会では記念品の贈呈を行います。