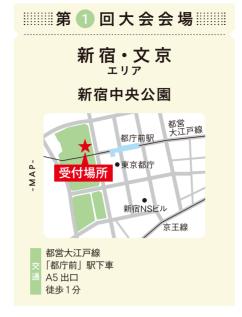

#### 第1回大会

新宿・文京 エリア

スタート・ゴール会場

新宿中央公園 開催日/6月8日(土)

事前申込締切/5月20日(月)

# 江戸を偲ばせるゆかりの地と新国立競技場を巡る

Aコース 東新宿~神楽坂~傳诵院~神田明神~靖国神社~新国立競技場~ 北参道~代々木を巡るコース

Bコース 東新宿〜牛込柳町〜新国立競技場〜北参道〜代々木を巡るコース

Cコース 東新宿~北参道~代々木を巡るコース

ガイドウォークコース こどもとウォークコース