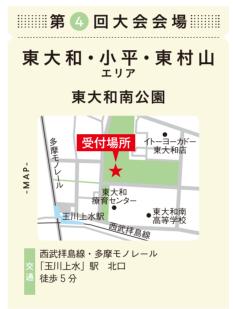

#### 第4回大会

東大和・小平・東村山 エリア

#### スタート・ゴール会場

東大和南公園

開催日/11月9日(土)

事前申込締切/10月21日(月)

# 西東京 そこにある街道と食の道を歩く

Al-ス 野火止緑地~新青梅街道~新小金井街道~府中街道~

玉川上水緑道~薬用植物園を巡るコース

B=-ス 野火止緑地~新青梅街道~東村山中央公園~富士見通り~

青梅街道~玉川上水緑道~薬用植物園を巡るコース

Cコース 野火止緑地~玉川上水緑道~薬用植物園を巡るコース

ガイドウォークコース ネイチャーウォークコース